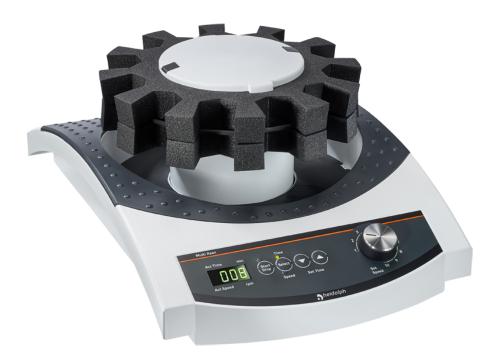

## The all-purpose model

- Unique shaker to accommodate up to 26 vessels with various diameters. Shipment includes as a standard: Attachment for 26 vessels with diameters from 10 to 16 mm Attachment for 12 vessels with diameters from 16 to 32 mm
- The 3-mm vibration orbit allows for excellent mixing results in large and solid samples
- Set and continuously adjust the variable speeds from 150 to 2,000 rpm on the digital display
- A digital process timer allows for unattended operation and can be set from 1 to 999 minutes. When the set time has elapsed, an acoustic alarm will sound and the operation stops